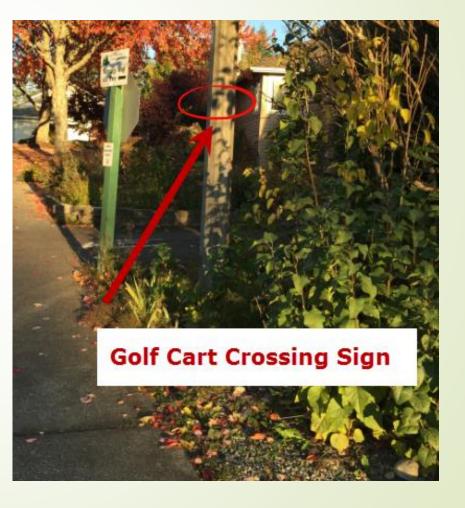

## GOLF CART CROSSING SIGN LOCATION PROPOSAL (Cont'd)

Lake Wilderness Country Club Drive – Coming from the 13<sup>th</sup> Green/14<sup>th</sup> Tee

(Residents/Guests are entering 255<sup>th</sup> St, so the sign should face towards Lake Wilderness Country Club Drive)