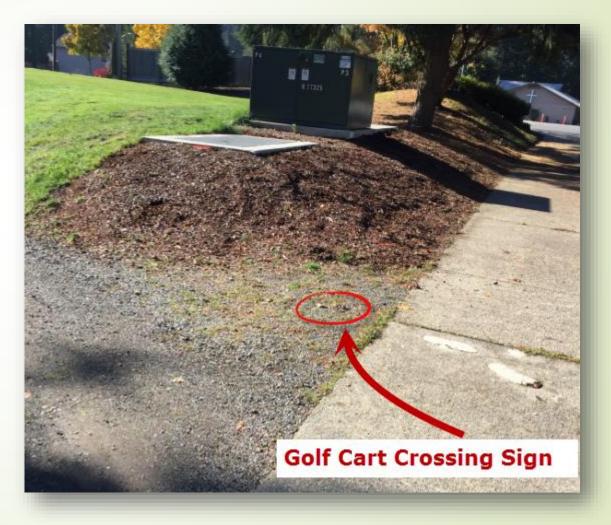

## GOLF CART CROSSING SIGN LOCATION PROPOSAL

Lake Wilderness Country Club Drive – North Entrance Location

2

(Residents/Guests are entering the neighborhood, so the sign should face towards Witte Rd)