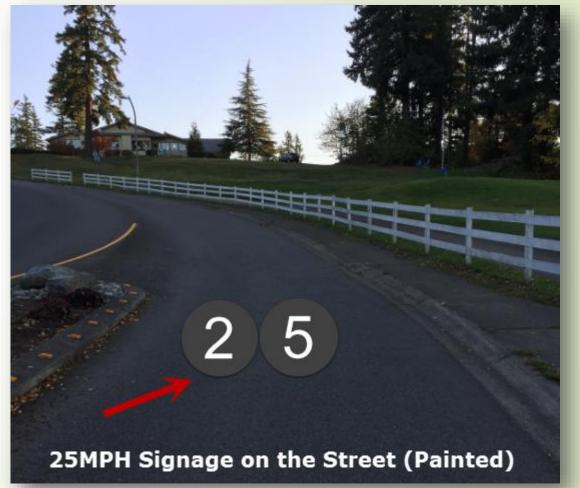

Lake Wilderness Country Club Drive –

8

The 25MPH signage on the street (painted) will be located near the Lake Wilderness Country Club Golf Course, as Residents/Guests head up the hill

Lake Wilderness Country Club Drive –