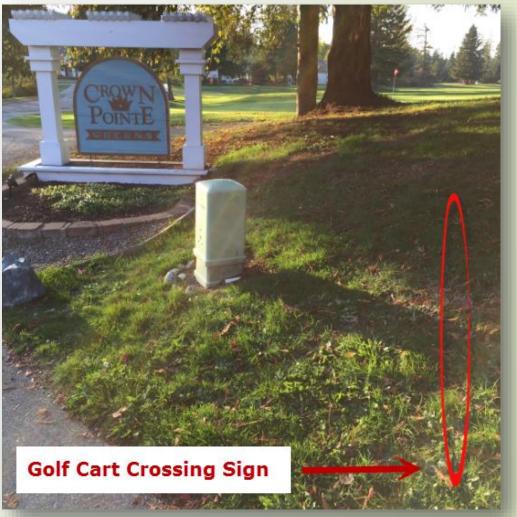

## GOLF CART CROSSING SIGN LOCATION PROPOSAL (Cont'd)

Lake Wilderness Country Club Drive – 10<sup>th</sup> Green/14<sup>th</sup> Tee

(Residents/Guests are entering SE 255<sup>th</sup> St, so the sign should face towards Lake Wilderness Country Club Drive)