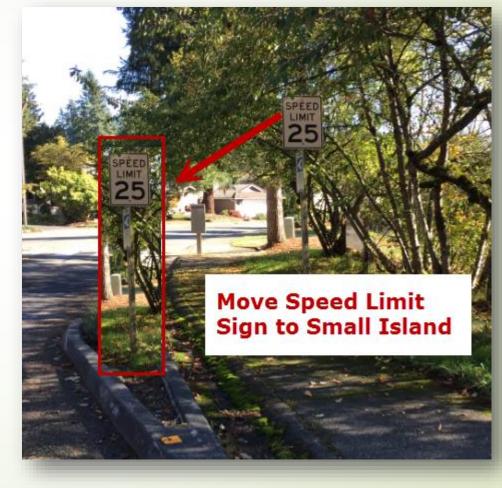

## SPEED LIMIT SIGN LOCATIONS PROPOSAL:

Lake Wilderness Country Club Drive – North Entrance Location

6