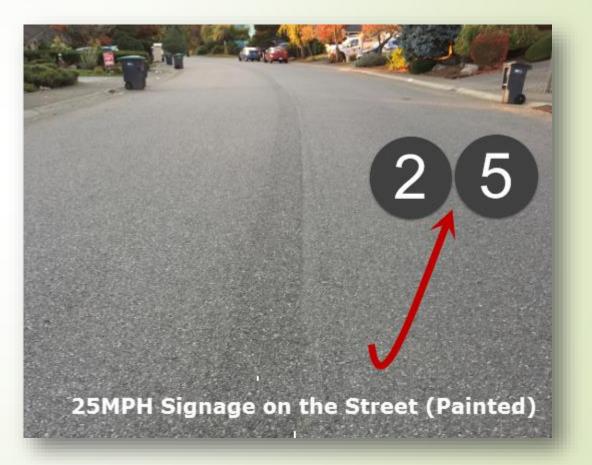

9

The 25MPH signage on the street (painted) will be located near 25237/25238 Lake Wilderness Country Club Drive, as Residents/Guests head down the hill

Lake Wilderness Country Club Drive –

The 25MPH signage on the street (painted) will be located at the South Entrance as Residents/Guests are entering the neighborhood; going up the hill