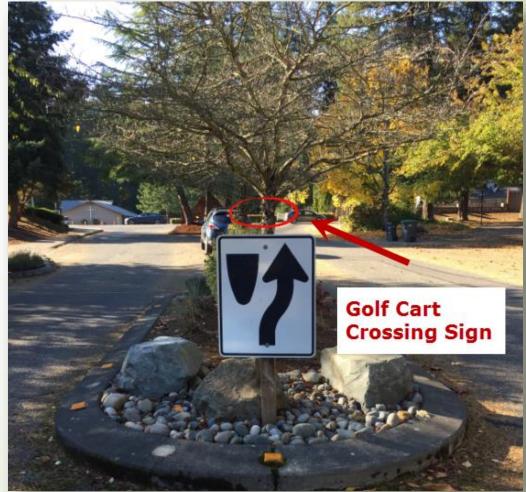

## GOLF CART CROSSING SIGN LOCATION PROPOSAL (Cont'd)

Lake Wilderness Country Club Drive – North Entrance Location

(Residents/Guests are leaving the neighborhood, so the sign should face towards Lake Wilderness Country Club Drive). Golf Cart Crossing Sign will be attached to current Calming Circle Sign