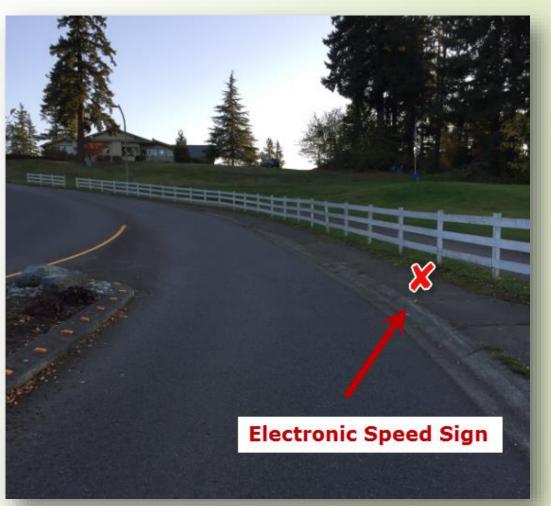

## TEMPORARY ELECTRONIC SPEED SIGN

Lake Wilderness Country Club Drive –

7

The electronic speed sign will be located near the Lake Wilderness Country Club Golf Course, as Residents/Guests head up the hill